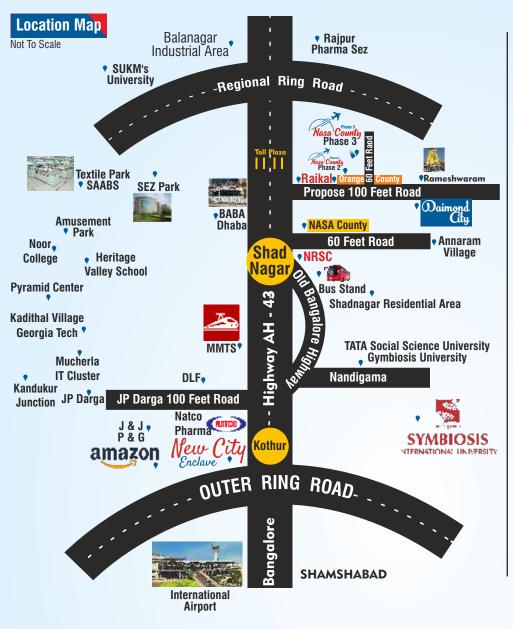

### **FACILITIES**

25mins. from Rajiv Gandhi International Airport 5mins. from Shadnagar Twon & all major Colleges, Police Station,

Schools & Railway Station.

Near Proposed Amusement Park
Near 6 Lane NH7 Express By Pass Highway

Close to Outer Ring Road(ORR)

Shadnagar MMTS Railway Station

DLF Townships, Noor Engineering College

Heritage Valley- The Indian School

Symbiosis & SUKM'S University, NRSC

Pharma Sez, Textile Park.