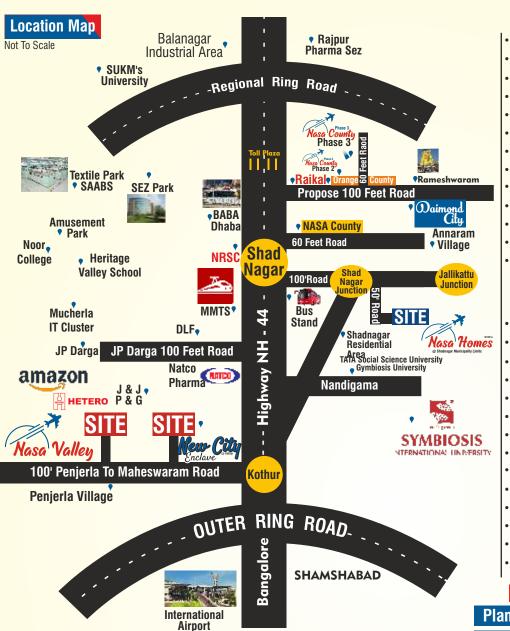

## **FACILITIES**

- Walkable Distance to P&G & -
- Johnson & Johnson
- 15 MInts Drive from International Airport.
- 5 Mints Drive from Bangalore Highway
- 5Kms Ahead of Symbiosis University
- 7Kms Before Tata University
- 9kms Before Tamilnadu Institute of Medical
- Sciences (Medical College)
- \*8kms Before Aurora Engineering College
- the proposed 290km 6Lane Regional
- Ring Road(RRR)
- Before Shadnagar MMTS, DLF Township &
- •NRSA
- Close to Amazon, Natco & Pharma SEZ