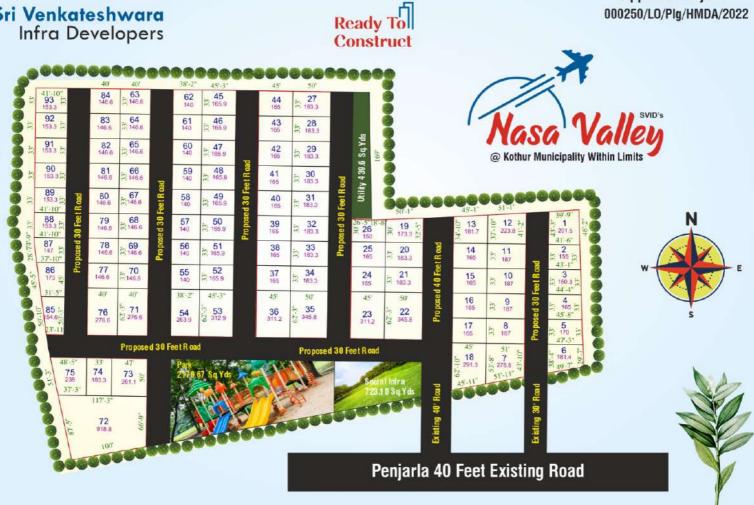

Premium Residential Villa Plots @ Kothur

## SRI VENKATESHWARA INFRA DEVELOPERS

HMDA Approved Layout Sy.Nos. 347/PART situated at Penjerla Village, Kothur Mandal, Ranga Reddy Dist.