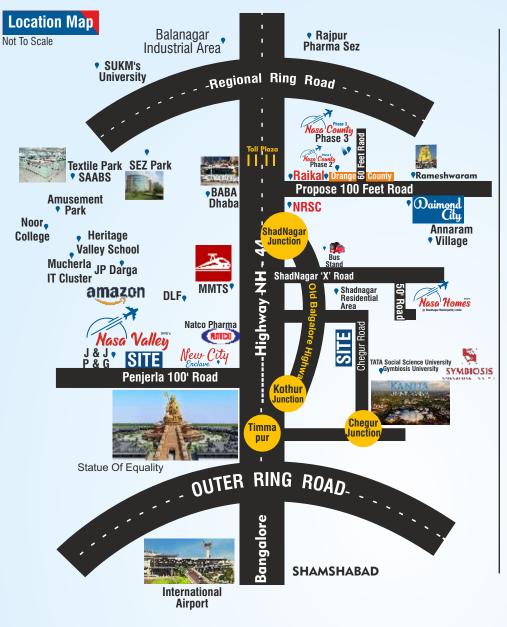

## **FACILITIES**

Plenty Of Water

24 Hrs Security

100% Vaastu Compliant

25mins. from Rajiv Gandhi International Airport
1mins. from Shadnagar Town & all major
Colleges, Police Station,
Schools & Railway Station
kanha shanti vanam
Near Proposed Amusement Park
Near 6 Lane NH7 Express By Pass Highway
Close to Outer Ring Road(ORR)
Shadnagar MMTS Railway Station
DLF Townships, Noor Engineering College
Heritage Valley- The Indian School
Symbiosis & SUKM'S University, NRSC
Pharma Sez, Textile Park.